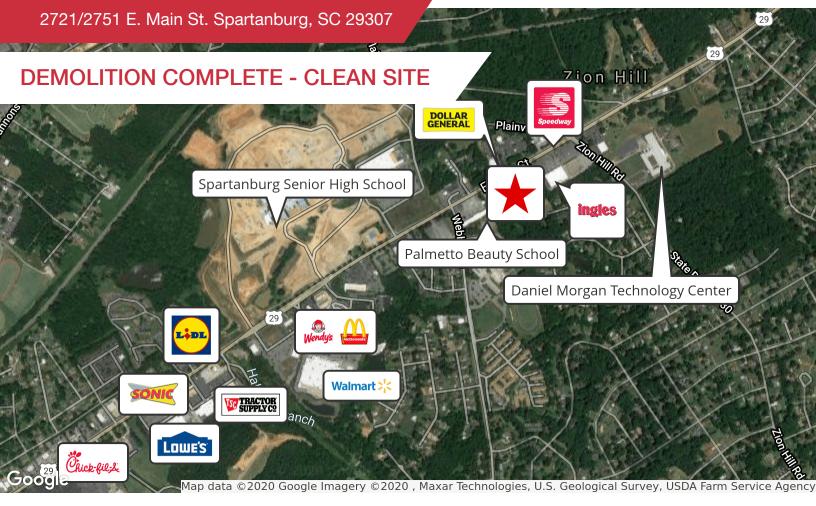

## 3.76 Acres

- 345.61' frontage on E Main Street
- Across E. Main St. from new District 7 Spartanburg High School
- Less than 1 mile to Hillcrest Shopping Center
- .5 miles from Walmart
- Water, gas, sewer available
- Will consider subdividing
- +/- 6.5 acres adjacent property available
- Excellent topography
- Zoned Neighborhood Shopping District
- Demolition complete clean site